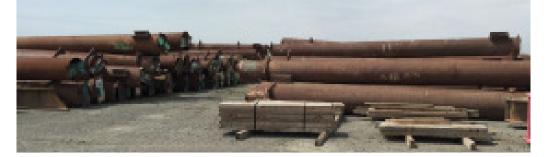

## **30**" used spiral weld A252-GR3

30" steel pipe x .500 – 80 tons available 30" steel pipe x .5625 – 30 tons available 30" steel pipe x .625 – 230 tons available 30" steel pipe x .750 – 380 tons available 30" steel pipe x .875 – 150 tons available

\*each listed pipe size is approximately 30' average length – further details upon request

## **\$16/CWT-** fob NORTHERN CALIFORNIA material as is OR

## \$19/CWT-fob NORTHERN CALIFORNIA

cleaned up without any attachments

\*Please note, there are no mill test reports available \*

Prices on this flyer are good until **12/20/16** If you would like to be removed from this list, please call 1-800-915-2571, extension 71550 Published 12/12/16