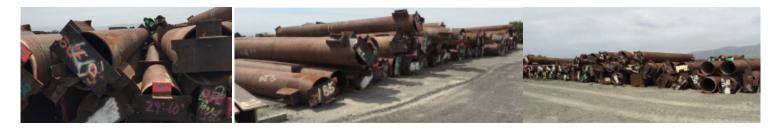

## **30**" used spiral weld A252-GR3

30" steel pipe x .500 – 80 tons available 30" steel pipe x .5625 – 30 tons available 30" steel pipe x .625 – 230 tons available 30" steel pipe x .750 – 380 tons available 30" steel pipe x .875 – 150 tons available

\*each listed pipe size is approximately 30' average length – further details upon request

## **\$16/CWT-** fob NORTHERN CALIFORNIA material as is OR

## \$19/CWT-fob NORTHERN CALIFORNIA

cleaned up without any attachments

\*Please note, there are no mill test reports available \*

Prices on this flyer are good until **12/20/16** If you would like to be removed from this list, please call 1-800-915-2571, extension 71550 Published 12/12/16